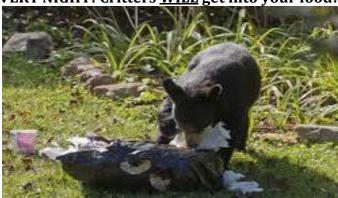

Any violation of these rules will result in a fire ban for your group while in camp.

ALL GARBAGE must be placed in the DUMPSTER EVERY NIGHT! Critters <u>WILL</u> get into your food!